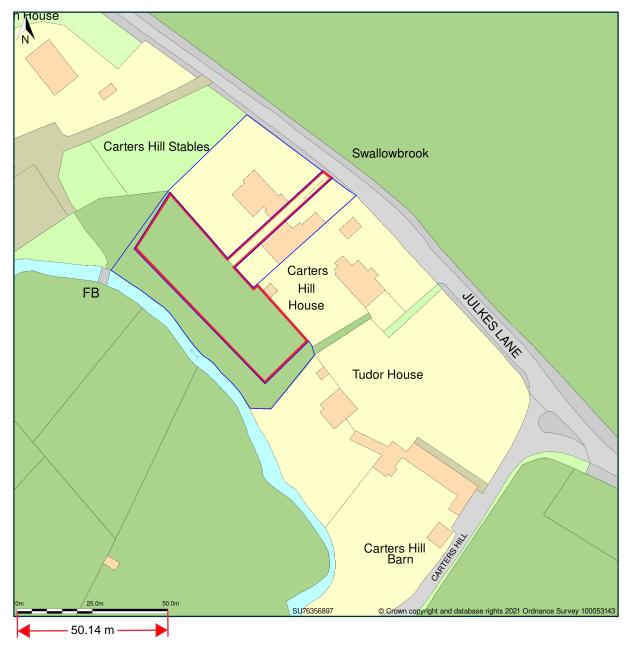

## Swallowbrook, Julkes Lane, Carters Hill, Arborfield, Wokingham, RG2 9JJ

Site Plan shows area bounded by: 476252.91, 168876.34 476452.91, 169076.34 (at a scale of 1:1250), OSGridRef: SU76356897. The representation of a road, track or path is no evidence of a right of way. The representation of features as lines is no evidence of a property boundary.